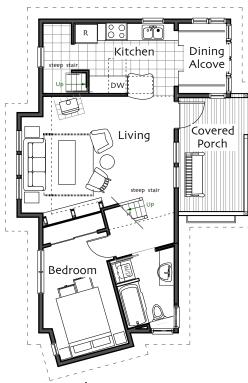

| <b>First Floor</b><br>Living Room<br>Kitchen<br>Dining Alcove<br>Bedroom<br>Bathroom | 12' x 17'-6"<br>15'-4" x 8'<br>8' x 5'-10"<br>15'-6" x 8'<br>full w/Laundry |
|--------------------------------------------------------------------------------------|-----------------------------------------------------------------------------|
| <b>Loft Floor</b> >5'<br>Loft 1<br>Loft 2                                            | 15' x 9'-3"<br>11'-6" x 8'                                                  |
| Total Heated Area                                                                    | 1061 sq ft                                                                  |
| Footprint                                                                            | 40' x 27'                                                                   |

First Floor

Pears and Cherries

© Ross Chapin Architects • Sizes are approximate / Plans are subject to change

Cottages and Small Houses PO Box 230 • Langley, Washington 98260 • plans@rosschapin.com • www.rosschapin.com