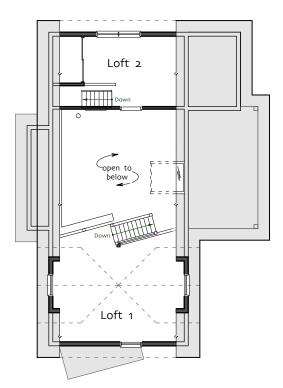

| <b>First Floor</b><br>Living Room<br>Kitchen<br>Dining Alcove<br>Bedroom<br>Bathroom | 12' x 17'-6"<br>15'-4" x 8'<br>8' x 5'-10"<br>15'-6" x 8'<br>full w/Laundry |
|--------------------------------------------------------------------------------------|-----------------------------------------------------------------------------|
| <b>Loft Floor</b> >5'<br>Loft 1<br>Loft 2                                            | 15' x 9'-3"<br>11'-6" x 8'                                                  |
| Total Heated Area                                                                    | 1061 sq ft                                                                  |
| Footprint                                                                            | 40' x 27'                                                                   |

Second Floor