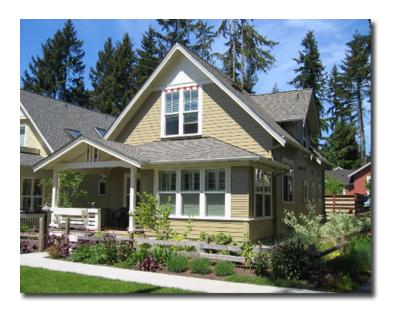

-------------------------------------------|---------------------------------------------------------------------------------------------------------------|
| Second Floor >5'<br>Bedroom 1<br>Bedroom 2<br>Bathroom                                            | 10'-8" x 11'-6"<br>13'-4" x 12'-6"<br>three-quarter                                                           |
| Total Heated Area                                                                                 | 1572 sf                                                                                                       |
| Footprint                                                                                         | 24' X 52'                                                                                                     |





## First Floor







Second Floor



© Ross Chapin Architects • Sizes are approximate / Plans are subject to change



Madrona Version B