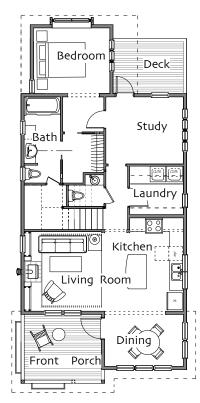

| First Floor<br>Living Room<br>Kitchen<br>Dining Room<br>Bedroom<br>Study<br>Laundry<br>Bath<br>WC | 12' x 11'-6"<br>11'-6" x 11'-6"<br>11'-6" x 8'-6"<br>11" x 9'-6"<br>9'-6" x 11'<br>7' x 7'-9"<br>full<br>half |
|---------------------------------------------------------------------------------------------------|---------------------------------------------------------------------------------------------------------------|
| Second Floor >5'<br>Bedroom 1<br>Bedroom 2<br>Bathroom                                            | 10'-8" x 11'-6"<br>13'-4" x 12'-6"<br>three-quarter                                                           |
| Total Heated Area                                                                                 | 1572 sf                                                                                                       |
| Footprint                                                                                         | 24' X 52'                                                                                                     |

## First Floor

Second Floor

© Ross Chapin Architects • Sizes are approximate / Plans are subject to change

Madrona Version B