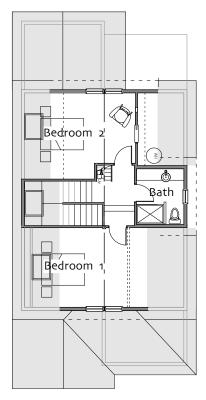

| First Floor<br>Living Room<br>Kitchen<br>Dining Room<br>Bedroom<br>Study<br>Laundry<br>Bath<br>WC | 12' x 11'-6"<br>11'-6" x 11'-6"<br>11'-6" x 8'-6"<br>11" x 9'-6"<br>9'-6" x 11'<br>7' x 7'-9"<br>full<br>half |
|---------------------------------------------------------------------------------------------------|---------------------------------------------------------------------------------------------------------------|
| Second Floor >5'<br>Bedroom 1<br>Bedroom 2<br>Bathroom                                            | 10'-8" x 11'-6"<br>13'-4" x 12'-6"<br>three-quarter                                                           |
| Total Heated Area                                                                                 | 1572 sf                                                                                                       |
| Footprint                                                                                         | 24' X 52'                                                                                                     |

## First Floor

Second Floor

© Ross Chapin Architects • Sizes are approximate / Plans are subject to change

Madrona Version B