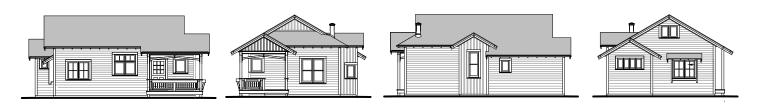

------------------------------------------------------------------------------|
| <b>Second Floor &gt;5'</b><br>Loft<br>Attic                                          | 12'-3" x 6'-6"<br>13'-4" x 2'-3"                                               |
| Total Heated Area                                                                    | 729 sq ft                                                                      |
| Footprint                                                                            | 37' x 26'                                                                      |
|                                                                                      |                                                                                |



**First Floor** 



## Second Floor



© Ross Chapin Architects • Sizes are approximate / Plans are subject to change