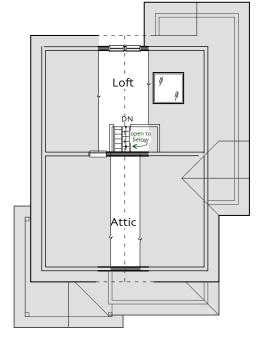

| <b>First Floor</b><br>Living Room<br>Kitchen<br>Eating Alcove<br>Bedroom<br>Bathroom | 14'-10" x 11'-0"<br>9'-10" x 7'-6"<br>6'-3" x 6'-9"<br>12'-6" x 13'-4"<br>full |
|--------------------------------------------------------------------------------------|--------------------------------------------------------------------------------|
| <b>Second Floor &gt;5'</b><br>Loft<br>Attic                                          | 12'-3" x 6'-6"<br>13'-4" x 2'-3"                                               |
| Total Heated Area                                                                    | 729 sq ft                                                                      |
| Footprint                                                                            | 37' x 26'                                                                      |
|                                                                                      |                                                                                |

## Second Floor

© Ross Chapin Architects • Sizes are approximate / Plans are subject to change