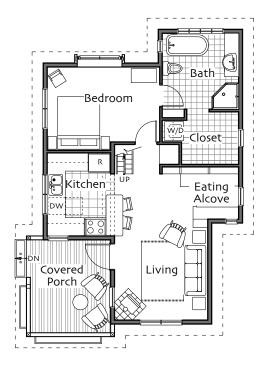

| <b>First Floor</b><br>Living Room<br>Kitchen<br>Eating Alcove<br>Bedroom<br>Bathroom | 14'-10" x 11'-0"<br>9'-10" x 7'-6"<br>6'-3" x 6'-9"<br>12'-6" x 13'-4"<br>full |
|--------------------------------------------------------------------------------------|--------------------------------------------------------------------------------|
| <b>Second Floor &gt;5'</b><br>Loft<br>Attic                                          | 12'-3" x 6'-6"<br>13'-4" x 2'-3"                                               |
| Total Heated Area                                                                    | 729 sq ft                                                                      |
| Footprint                                                                            | 37' x 26'                                                                      |
|                                                                                      |                                                                                |

**First Floor** 