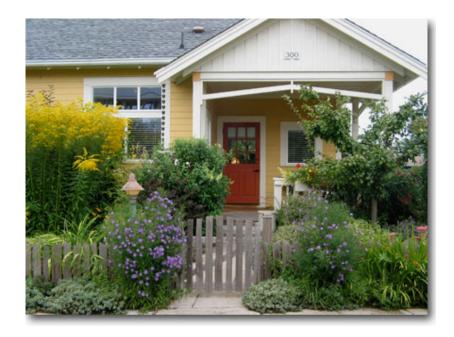

| <b>First Floor</b><br>Living Room<br>Kitchen<br>Eating Alcove<br>Bedroom<br>Bathroom | 14'-10" x 11'-0"<br>9'-10" x 7'-6"<br>6'-3" x 6'-9"<br>12'-6" x 13'-4"<br>full |
|--------------------------------------------------------------------------------------|--------------------------------------------------------------------------------|
| <b>Second Floor &gt;5'</b><br>Loft<br>Attic                                          | 12'-3" x 6'-6"<br>13'-4" x 2'-3"                                               |
| Total Heated Area                                                                    | 729 sq ft                                                                      |
| Footprint                                                                            | 37' x 26'